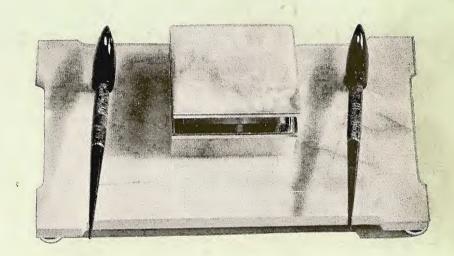

Model FFG, List \$45.00 Green Onyx. Size 12 x 6" With two Standard Vacumatic Desk Pens

Model FFM, List \$35.00 Italian Marble

Clockend, List \$15.00 Black Marblette with Chrome Trim Size 7 x 2<sup>1</sup>/<sub>2</sub>" With Junior Vacumatic Desk Pen